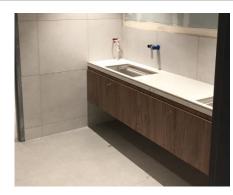

## **ADMINISTRATION BUILDING**

- External roof cladding to steel roof structure and roofing continues on Level 9
- Plant and equipment fit out and internal light weight walls are installed on Level 9
- Framing to amenities on Level 8
- Curtain wall installed and tiling to amenities on Level 7
- Completion of Curtain wall on Level 6
- Amenities fit out to toilet partitions and wall framing on Level 5
- Internal walls and gyprock sheeting installed on Level 4
- Setting and painting of internal walls on Level 3
- Ceiling framing underway on Level 2
- Sheeting and setting to feature ceilings, stone cladding and planters added to balcony on Level 1
- Completing installation of air locks and sheeting and setting to ceilings on Ground Level