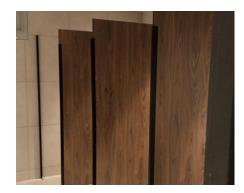

## WEEKLY SNAPSHOT

Toilet partitions in the amenities

## **ADMINISTRATION BUILDING**

- External roof cladding to steel roof structure and roofing continues on Level 9
- Plant and equipment fit out and internal light weight walls are installed on Level 9
- Framing to amenities on Level 8
- Curtain wall installed and tiling to amenities on Level 7
- Completion of Curtain wall on Level 6
- Amenities fit out to toilet partitions and wall framing on Level 5
- Internal walls and gyprock sheeting installed on Level 4
- Setting and painting of internal walls on Level 3
- Ceiling framing underway on Level 2
- Sheeting and setting to feature ceilings, stone cladding and planters added to balcony on Level 1
- Completing installation of air locks and sheeting and setting to ceilings on Ground Level