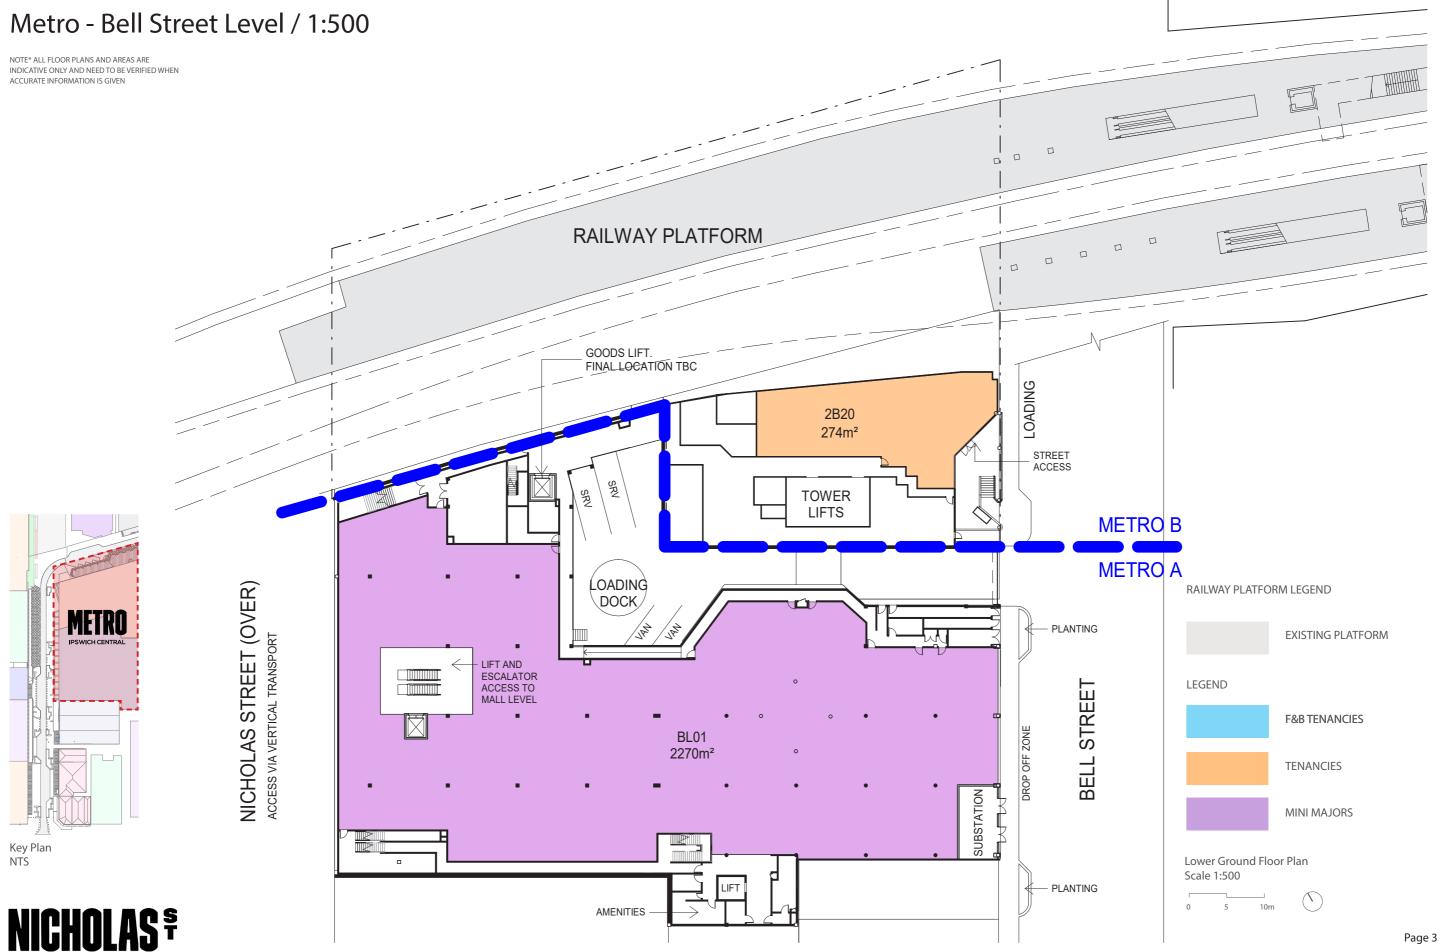

# N C I C I S F

# Ipswich, QLD

09.08.2019 [REV M]







Site Plan / 1:1000



### Metro - Bell Street Level / 1:500



Key Plan NTS



#### CONCEPT ONLY, SUBJECT TO CHANGE



#### CONCEPT ONLY, SUBJECT TO CHANGE



## Metro - First Floor / 1:500

NOTE\* ALL FLOOR PLANS AND AREAS ARE INDICATIVE ONLY AND NEED TO BE VERIFIED WHEN ACCURATE INFORMATION IS GIVEN





Key Plan NTS



#### CONCEPT ONLY, SUBJECT TO CHANGE

#### LEGEND

COMMERCIAL TENANT SPACE

 $\bigcirc$ 

| Level<br>Scale | 1<br>1:500 |     |
|----------------|------------|-----|
| [              |            |     |
| 0              | 5          | 10m |



# Eats Building / 1:500

NOTE\* ALL FLOOR PLANS AND AREAS ARE INDICATIVE ONLY AND NEED TO BE VERIFIED WHEN ACCURATE INFORMATION IS GIVEN







Key Plan NTS

NICHOLAS<sup>\$</sup>

#### CONCEPT ONLY, SUBJECT TO CHANGE



#### LEGEND







# Venue - Lower Ground Level / 1:500

NOTE\* ALL FLOOR PLANS AND ARE