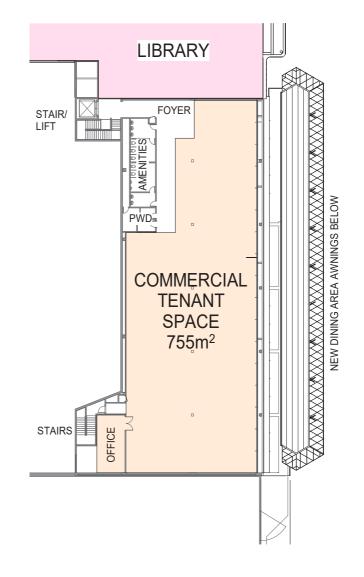

## Metro - First Floor / 1:500

NOTE\* ALL FLOOR PLANS AND AREAS ARE INDICATIVE ONLY AND NEED TO BE VERIFIED WHEN ACCURATE INFORMATION IS GIVEN

Key Plan NTS

#### CONCEPT ONLY, SUBJECT TO CHANGE

#### LEGEND

COMMERCIAL TENANT SPACE

 $\bigcirc$ 

| Level<br>Scale | 1<br>1:500 |     |
|----------------|------------|-----|
| [              |            |     |
| 0              | 5          | 10m |