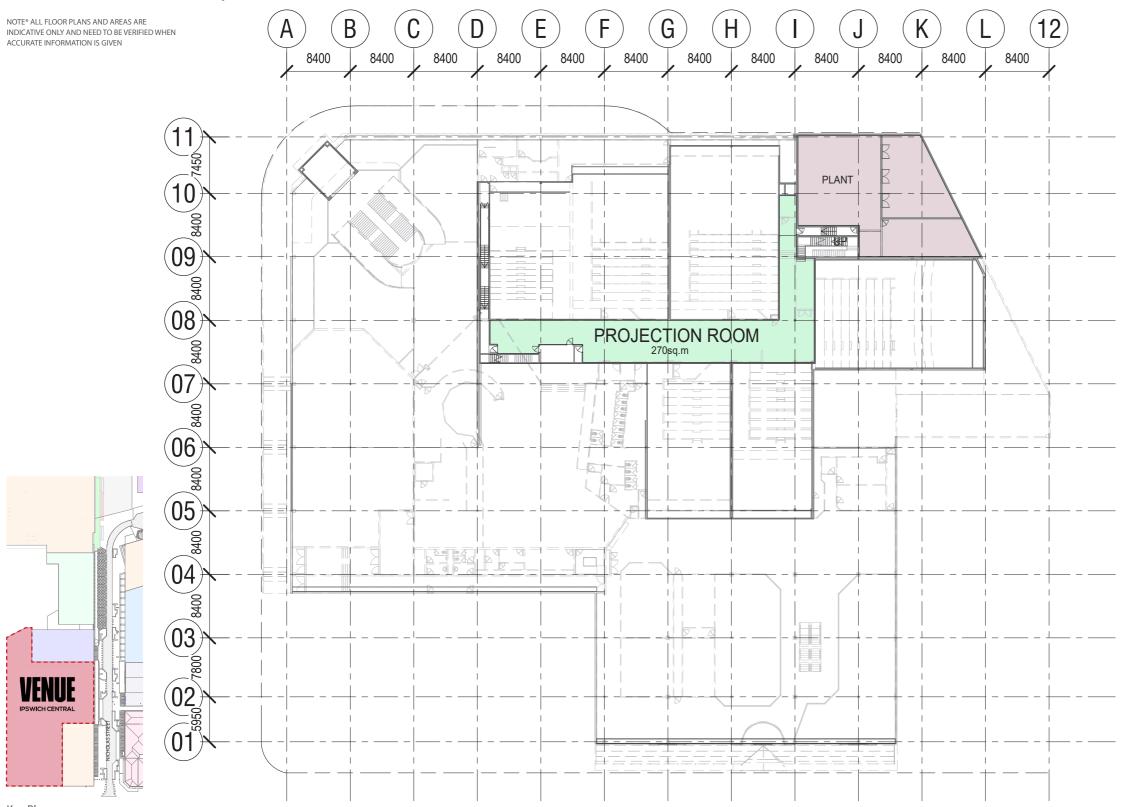

# Venue - Lower Projection Room Level / 1:500

Key Plan NTS

#### CONCEPT ONLY, SUBJECT TO CHANGE

#### LEGEND

MAJOR TENANCY SPACE

BOH / PLANT

Lower Projection Room Level Scale 1:500