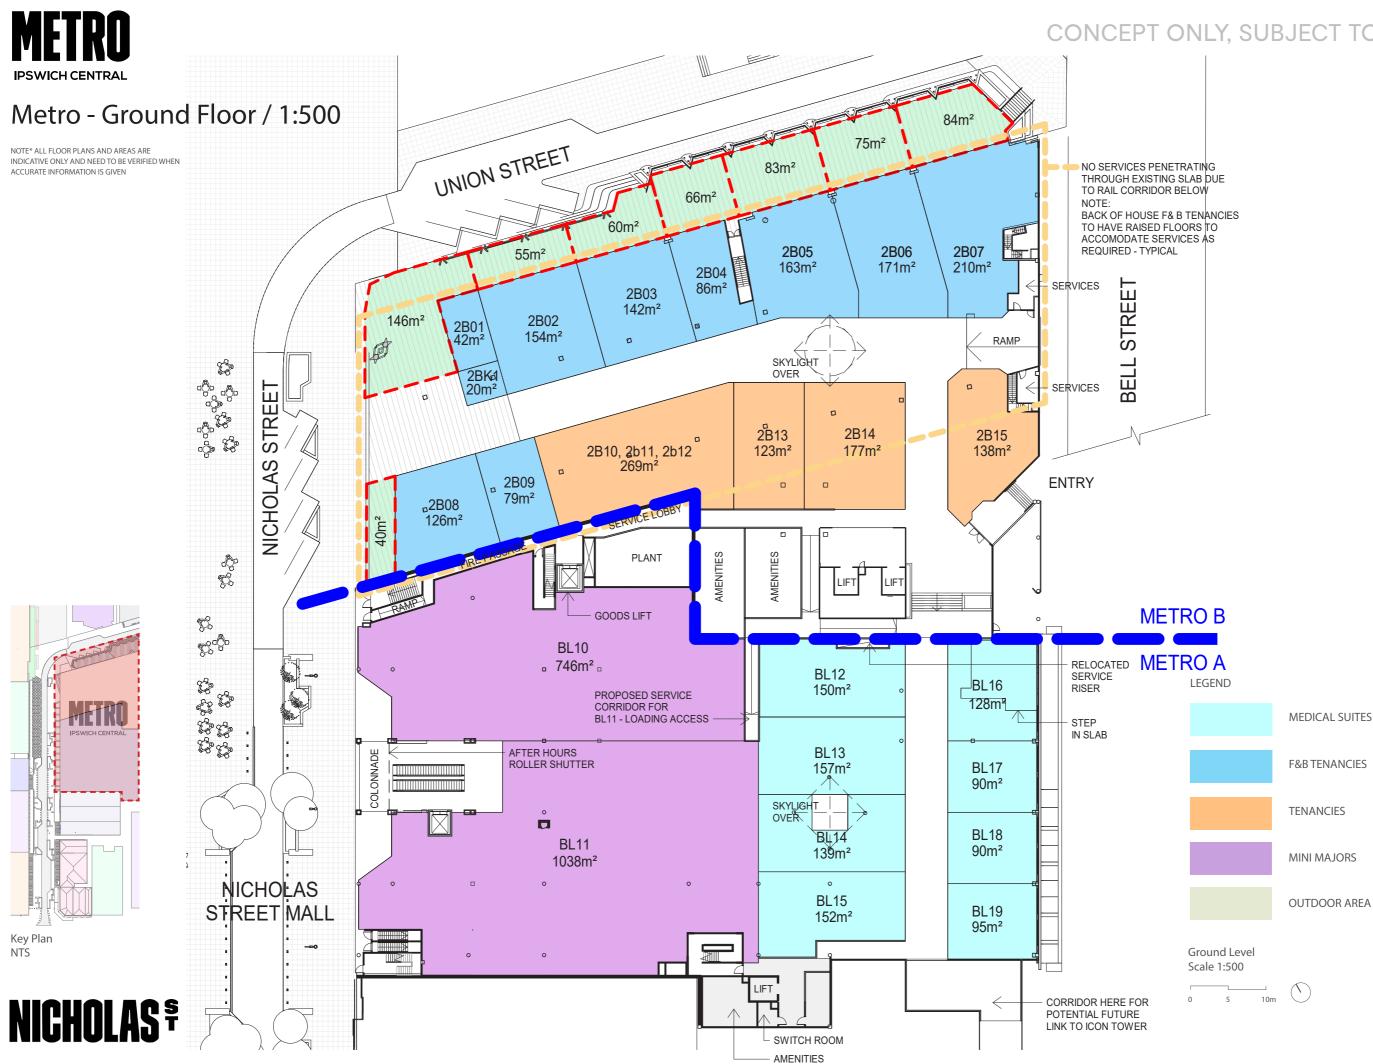

## Metro - First Floor / 1:500

NOTE\* ALL FLOOR PLANS AND AREAS ARE INDICATIVE ONLY AND NEED TO BE VERIFIED WHEN ACCURATE INFORMATION IS GIVEN

Key Plan NTS

#### LEGEND

COMMERCIAL TENANT SPACE

 $\bigcirc$ 

| Level<br>Scale | 1<br>1:500 |     |
|----------------|------------|-----|
| [              |            |     |
| 0              | 5          | 10m |