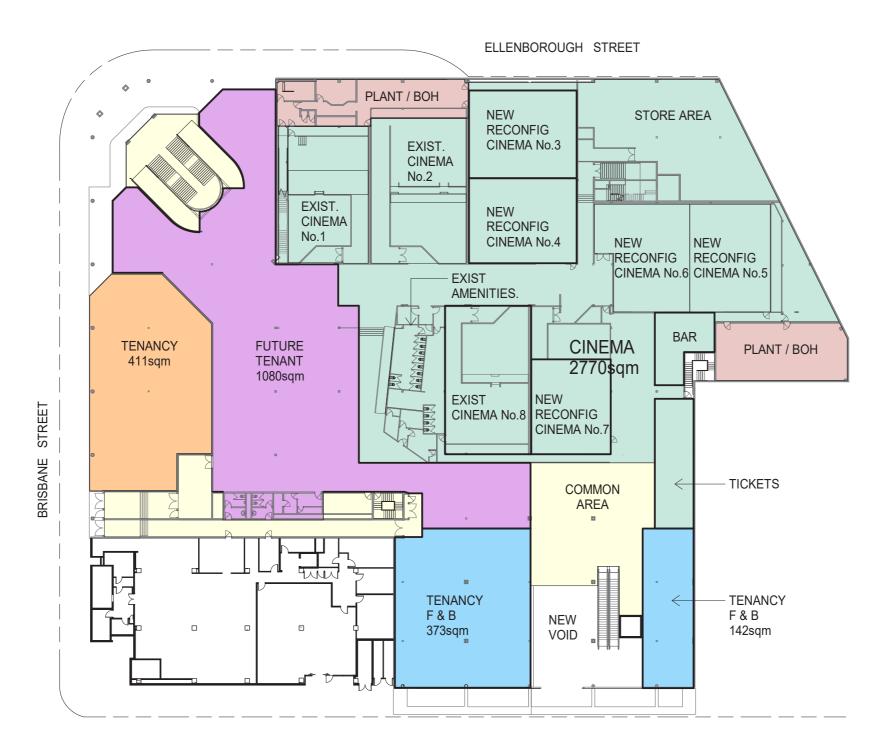

### Venue - Ground Level / 1:500

NOTE\* ALL FLOOR PLANS AND AREAS ARE INDICATIVE ONLY AND NEED TO BE VERIFIED WHEN ACCURATE INFORMATION IS GIVEN

Key Plan NTS

#### CONCEPT ONLY, SUBJECT TO CHANGE

#### LEGEND

| Ground Level |  |  |  |
|--------------|--|--|--|
| Scale 1:500  |  |  |  |
|              |  |  |  |
|              |  |  |  |
| 10m          |  |  |  |
|              |  |  |  |

 $\bigcirc$ 