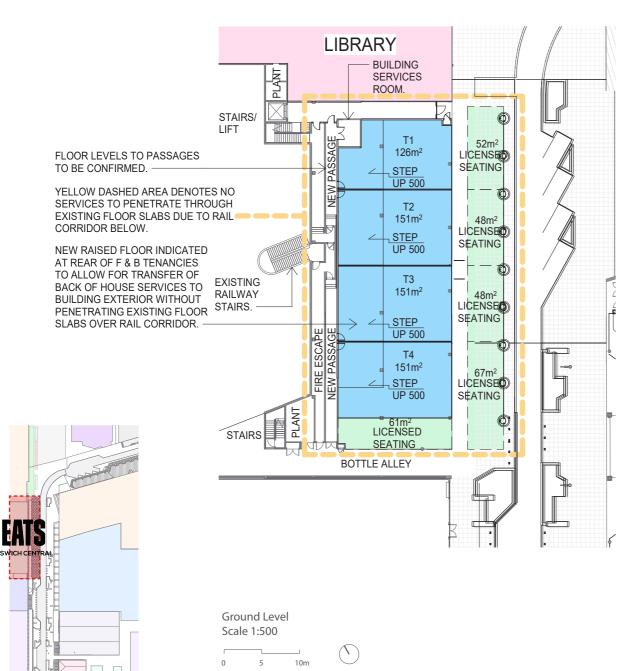

### Venue - Ground Level / 1:500

NOTE\* ALL FLOOR PLANS AND AREAS ARE INDICATIVE ONLY AND NEED TO BE VERIFIED WHEN ACCURATE INFORMATION IS GIVEN

Key Plan NTS

#### CONCEPT ONLY, SUBJECT TO CHANGE

#### LEGEND

| Ground Level |  |  |  |
|--------------|--|--|--|
| Scale 1:500  |  |  |  |
|              |  |  |  |
|              |  |  |  |
| 10m          |  |  |  |
|              |  |  |  |

 $\bigcirc$ 