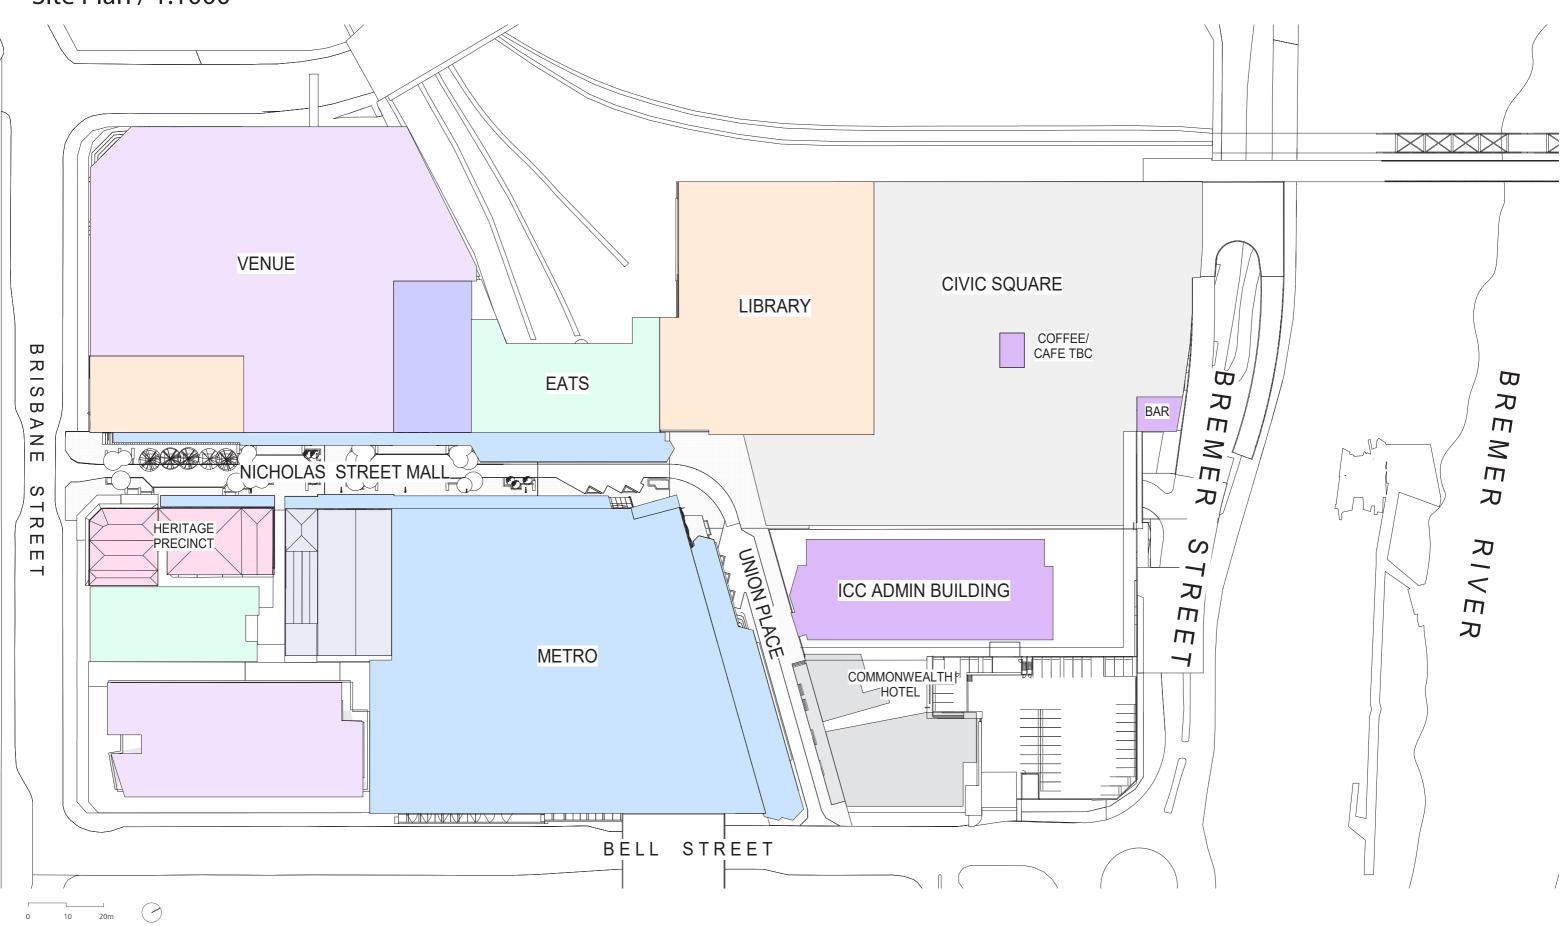

# N C I C I S F

# Ipswich, QLD

09.08.2019 [REV M]







Site Plan / 1:1000



### Metro - Bell Street Level / 1:500



Key Plan NTS



#### CONCEPT ONLY, SUBJECT TO CHANGE



#### CONCEPT ONLY, SUBJECT TO CHANGE



## Metro - First Floor / 1:500

NOTE\* ALL FLOOR PLANS AND AREAS ARE INDICATIVE ONLY AND NEED TO BE VERIFIED WHEN ACCURATE INFORMATION IS GIVEN





Key Plan NTS



#### CONCEPT ONLY, SUBJECT TO CHANGE

#### LEGEND

COMMERCIAL TENANT SPACE

 $\bigcirc$ 

| Level<br>Scale | 1<br>1:500 |     |
|----------------|------------|-----|
| [              |            |     |
| 0              | 5          | 10m |



# Eats Building / 1:500

NOTE\* ALL FLOOR PLANS AND AREAS ARE INDICATIVE ONLY AND NEED TO BE VERIFIED WHEN ACCURATE INFORMATION IS GIVEN







Key Plan NTS

NICHOLAS<sup>\$</sup>

#### CONCEPT ONLY, SUBJECT TO CHANGE



#### LEG